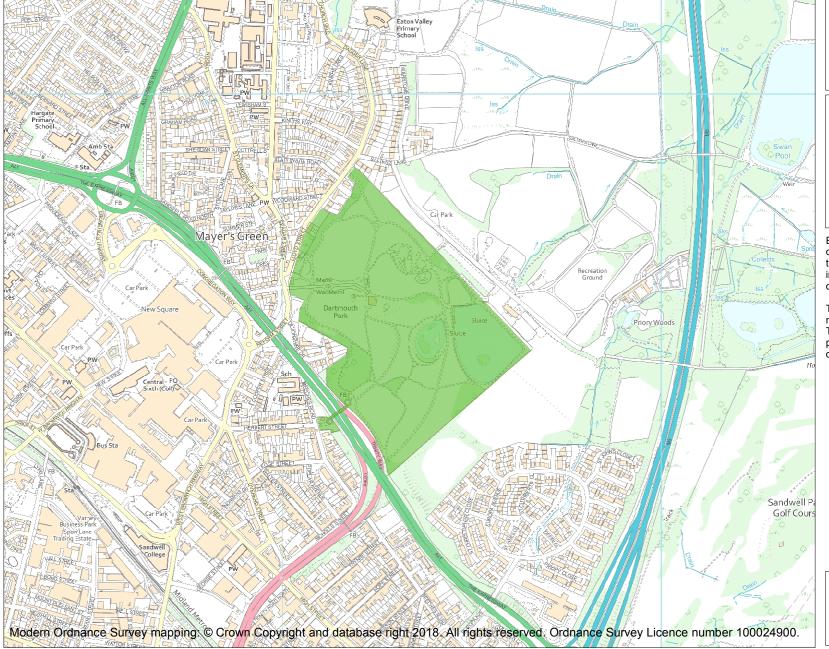

This is an A4 sized map and should be printed full size at A4 with no page scaling set.

Name: DARTMOUTH PARK

Heritage Category:

Park and Garden

1001102

List Entry No :

Grade:

County:

District: Sandwell

Parish: Non Civil Parish

Each official record of a registered garden or other land contains a map. The map here has been translated from the official map and that process may have introduced inaccuracies. Copies of maps that form part of the official record can be obtained from Historic England.

This map was delivered electronically and when printed may not be to scale and may be subject to distortions. The map and grid references are for identification purposes only and must be read in conjunction with other information in the record.

**List Entry NGR:** SP 01336 91350

**Map Scale:** 1:10000

Print Date: 22 July 2024

HistoricEngland.org.uk